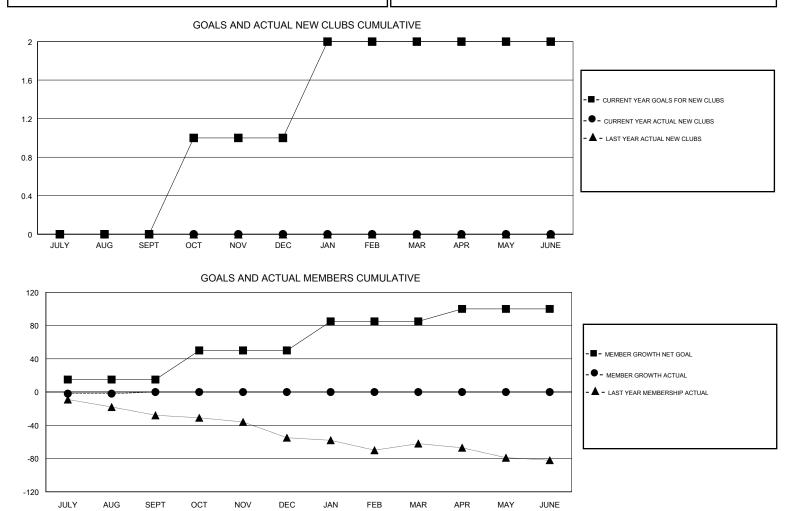

### GMT CA

| Clubs                 |               |           |               | Members               |                           |                         |                                                    |
|-----------------------|---------------|-----------|---------------|-----------------------|---------------------------|-------------------------|----------------------------------------------------|
| RESULTS FOR 2018-2019 |               |           |               | RESULTS FOR 2018-2019 |                           |                         |                                                    |
| QUARTER               | NEW CLUB GOAL | NEW CLUBS | DROPPED CLUBS | QUARTER               | MEMBER GROWTH NET<br>GOAL | MEMBER GROWTH<br>ACTUAL | DROPPED<br>MEMBERS ACTUAL<br>(including transfers) |
| JULY/AUG/SEPT         | 0             | 0         | 0             | JULY/AUG/SEPT         | 15                        | 14                      | 12                                                 |
| OCT/NOV/DEC           | 1             | 0         | 0             | OCT/NOV/DEC           | 35                        | 0                       | 0                                                  |
| JAN/FEB/MAR           | 1             | 0         | 0             | JAN/FEB/MAR           | 35                        | 0                       | 0                                                  |
| APR/MAY/JUNE          | 0             | 0         | 0             | APR/MAY/JUNE          | 15                        | 0                       | 0                                                  |

6 CLUBS OF 56 ADDED 1 OR MORE GENDER DISTRIBUTION DROPPED CLUBS: 0 NEW MEMBERS 781 (67.04%) MALE 384 (32.96%) FEMALE Women Percentage Fiscal Year Goal: 30% DROPPED MEMBERS 286 TOTAL FAMILY UNIT MEMBERS DECEASED 2 CLICK HERE FOR CUMULATIVE 0 CLUB CANCELLED MEMBERSHIP DATA 145 FAMILY MEMBERS PAYING HALF 10 OTHER DUES 12 TOTAL